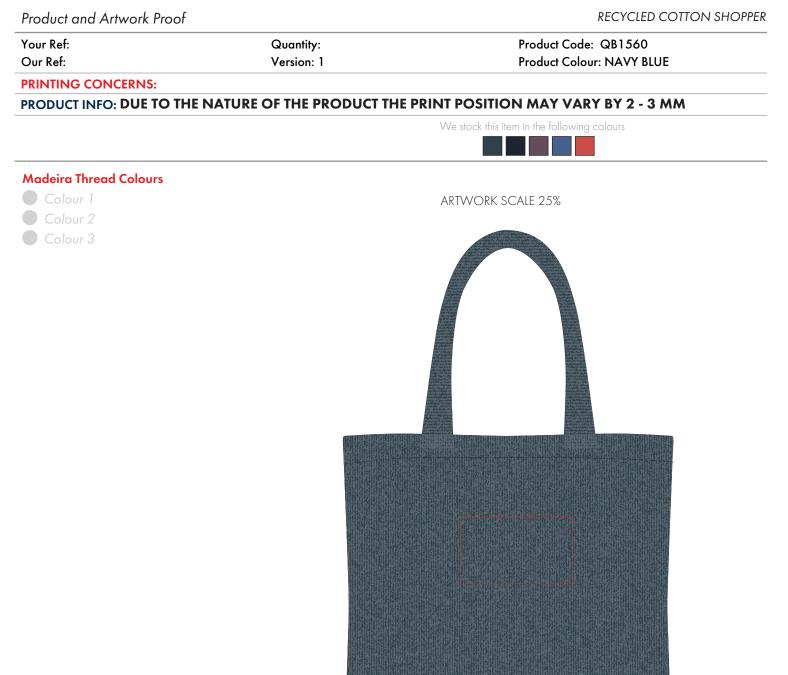

## ARTWORK SCALE 100% Max print area: 50mm x 90mm

Product Image for visualisation - colours may vary

The dashed line is to demonstrate print area and will not appear on your printed item