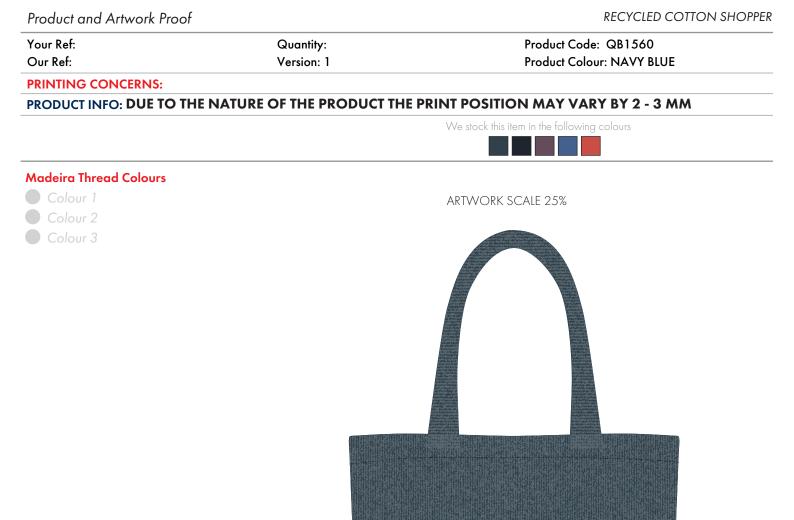

Product Image for visualisation - colours may vary

The dashed line is to demonstrate print area and will not appear on your printed item